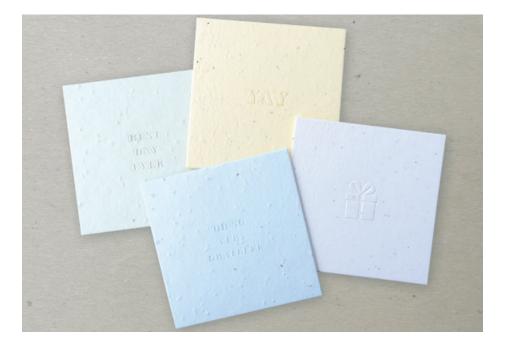

# CARDS THAT GROW<sup>™</sup>

From our Cards That Grow<sup>™</sup> Collection: an eco-friendly initiative featuring plantable high-end greeting cards. These plantable cards are made from paper embedded with non-invasive wildflower seeds.

Imagine a wildflower with a sweet message right on the blooms. After you've shared the card with a loved one, they can plant that very card and watch it sprout into a wildflower. Think of these growable cards as a gift within a gift; a present that any nature-loving, design-appreciating person will covet every season for years to come.

 CTG - PBES
 CTG - MBES

 Best Day (poco)
 Best Day (macho)

 \$4 / \$8
 \$6 / \$12

CTG - PGIF Gift (poco) \$4 / \$8

YAY

CTG - MGIF Gift (macho) \$6 / \$12

CTG - PGRA Grateful (poco) \$4 / \$8

CTG - MGRA Grateful (macho) \$6 / \$12 CTG - PYAY YAY (poco) \$4 / \$8