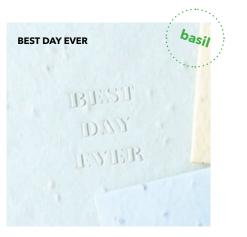

## CARDS THAT GROW<sup>™</sup> // INTRODUCING HERBS

This holiday season, we are thrilled to introduce HERBS into our coveted Cards That Grow<sup>™</sup> Collection. These new additions feature the same eco-friendly and high quality paper, now embedded with **mint**, **basil**, **parsley**, and **thyme** seeds.

 CTG - PBES
 CTG - MBES

 Best Day (poco)
 Best Day (macho)

 \$4 / \$8
 \$6 / \$12

CTG - PGIF Gift (poco) \$4 / \$8

YAY

CTG - MGIF Gift (macho) \$6 / \$12

CTG - PGRA Grateful (poco) \$4 / \$8

CTG - MGRA Grateful (macho) \$6 / \$12 CTG - PYAY YAY (poco) \$4 / \$8