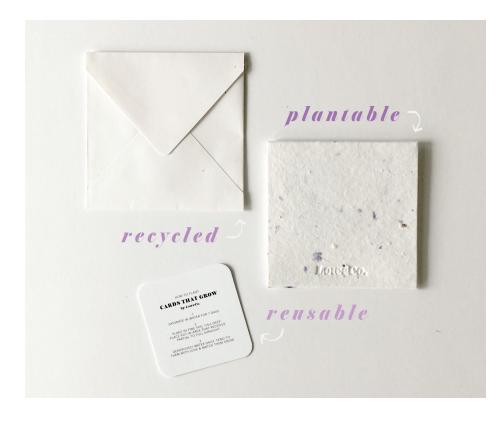

# CARDS THAT GROW<sup>™</sup>

From our Cards That Grow<sup>™</sup> Collection: an eco-friendly initiative featuring plantable high-end greeting cards. These plantable cards are made from paper embedded with non-invasive wildflower seeds.

Imagine a wildflower with a sweet message right on the blooms. After you've shared the card with a loved one, they can plant that very card and watch it sprout into a wildflower. Think of these growable cards as a gift within a gift; a present that any nature-loving, design-appreciating person will covet every season for years to come.